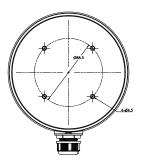

### **Dimension:**

#### Parameter:

| Model      | DS-1280ZJ-M      |
|------------|------------------|
|            | Junction Box for |
| Parameters | Dome Camera      |
| Appearance | Hikvision White  |
| Material   | Aluminum Alloy   |
| Dimension  | Φ157×185×51.5mm  |
| Weight     | 621g             |