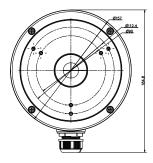

### **Dimension:**

#### Parameter:

| Model      | DS-1280ZJ-M      |
|------------|------------------|
|            | Junction Box for |
| Parameters | Dome Camera      |
| Appearance | Hikvision White  |
| Material   | Aluminum Alloy   |
| Dimension  | Φ157×185×51.5mm  |
| Weight     | 621g             |