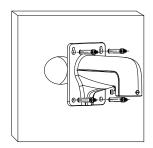

# **Installation Step:**

① Choose appropriate wall for bracket installation

③ Tie the safety rope to hook and thread the cable

Note: The actual bracket may vary from the picture above.

② Thread the cable

④ Install the speed dome and screw up the set screw; installation complete