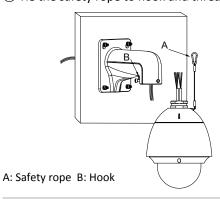

# **Installation Step:**

① Choose appropriate wall for bracket installation

③ Tie the safety rope to hook and thread the cable

Note: The actual bracket may vary from the picture above.

② Thread the cable

④ Install the speed dome and screw up the set screw; installation complete