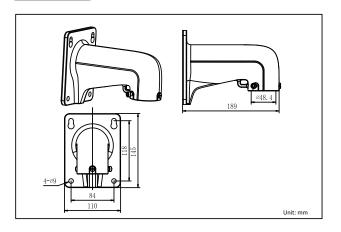

#### **Dimension:**

#### Parameter:

| Model       | DS-1618ZJ                    |
|-------------|------------------------------|
| Parameter   | Short Arm Wall Mount Bracket |
| Appearance  | Hikvision White              |
| Range of    | For speed dome wall mount    |
| Application |                              |
| Material    | Aluminum Alloy               |
| Dimension   | 110×145×189mm                |
| Weight      | 550g                         |