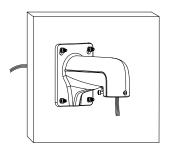

# **Installation Step:**

① Choose appropriate wall for bracket installation

③ Tie the safety rope to hook and thread the cable

Note: The actual bracket may vary from the picture above.

② Thread the cable

④ Install the speed dome and screw up the set screw; installation complete