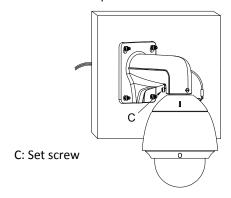

# **Installation Step:**

① Choose appropriate wall for bracket installation

③ Tie the safety rope to hook and thread the cable

Note: The actual bracket may vary from the picture above.

② Thread the cable

④ Install the speed dome and screw up the set screw; installation complete