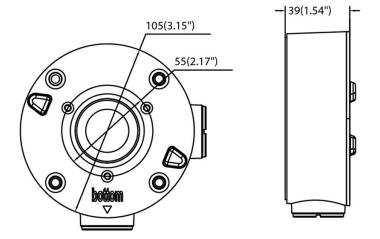

### Specifications

| General               |                             |
|-----------------------|-----------------------------|
| Bracket type          | Camera                      |
| Camera support type   | TruVision IP bullet cameras |
| Bracket mounting part | Mount connection box        |
| Cable management      | Yes                         |
| Physical              |                             |
| Colour                | Grey                        |
| Material              | Aluminium                   |