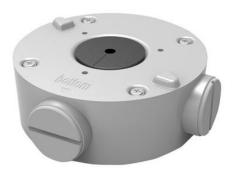

# TVB-BB1

TruVision Bullet Camera Back Box (use w/TVB fixed lens bullet)

#### Overview

The TVB-BB1 can be used as an accessory to the TruVision fixed lens bullet cameras. The back box allows for efficient cable management and easy installation onto various surfaces.

#### **Standard Features**

- TVB-xxx fixed lens variant back box
- · Facilitates installation directly to wall or ceiling