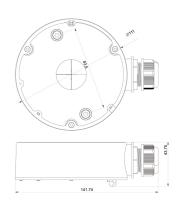

# TVD-BB1

TruVision dome back box (used together with TVD-11xx/55xx/56xx series plastic mini domes)

### Overview

TVD- BB1 back box for indoor and outdoor use. The bracket can be used with the TruVision dome cameras listed below.

#### In details

- Suitable for TruVision Mini Domes series TVD-11xx/55xx/56xx
- Back box
- Aluminum alloy