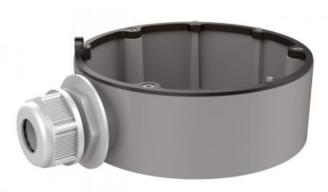

# TVD-BB1

TruVision dome back box (used together with TVD-11xx/55xx/56xx series plastic mini domes)

### Overview

TVD- BB1 back box for indoor and outdoor use. The bracket can be used with the TruVision dome cameras listed below.

#### In details

- Suitable for TruVision Mini Domes series TVD-11xx/55xx/56xx
- Back box
- Aluminum alloy