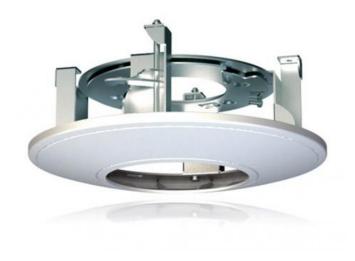

# TVD-M2-FM

TruVision Indoor Dome, Indoor flush mount

#### Overview

TruVision™ Indoor Dome, Indoor flush mount

### **Standard Features**

- Suitable for the TruVision™ Indoor Dome
- Construction Metal and ABS plastic

### TruVision Indoor Dome, Indoor flush mount

### Specifications

| General               |                               |
|-----------------------|-------------------------------|
| Bracket type          | Camera                        |
| Camera support type   | TruVision mini domes (indoor) |
| Bracket mounting part | Mounting bracket              |
| Mount type            | Flush Mount                   |
| Physical              |                               |
| Material              | Metal                         |