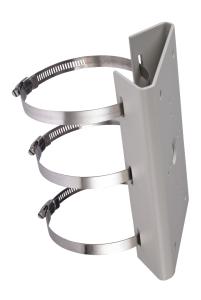

# TVD-M-PMA

TruVision Pole Mount Adaptor for use with TVD-SNB

## TVD-M-PMA

### TruVision Pole Mount Adaptor for use with TVD-SNB