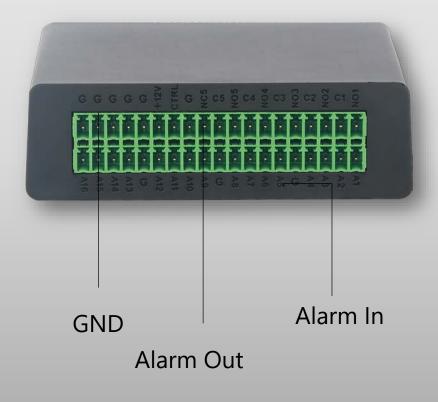

# Alarm Box -- ARB1606

Easy connect · Low power consumption · External extended









Low Power Consumption



Fanless Design



Plug & Play



16ch alarm in & 6ch alarm out



2-bit DIP Switch





### Easy Connect

ARB1606 can easily access to the HDCVI Recorder through RS485 protocol, just plug and play. Each device supports 2-bit DIP switch (0/1) to determine the different access.

ARB1606



#### Interface introduction





## Specification parameters

| Communication         | 1 RS485 port                               |
|-----------------------|--------------------------------------------|
| DIP Switch            | 2-bit                                      |
| Alarm In/Out          | 16/6                                       |
| Power Supply          | DC 12V/1A                                  |
| Power Consumption     | 0.2W                                       |
| Operating Temperature | -10°C ~ +55°C (+14°F ~ +131°F)             |
| Operating Humidity    | 10%~ 90% RH                                |
| Dimension             | 97.68mm×90.3mm×33mm (3.85" x 3.56" x 1.3") |
| Net Weight            | ≤0.2kg(0.44lb)                             |
| Installation          | Desktop installation