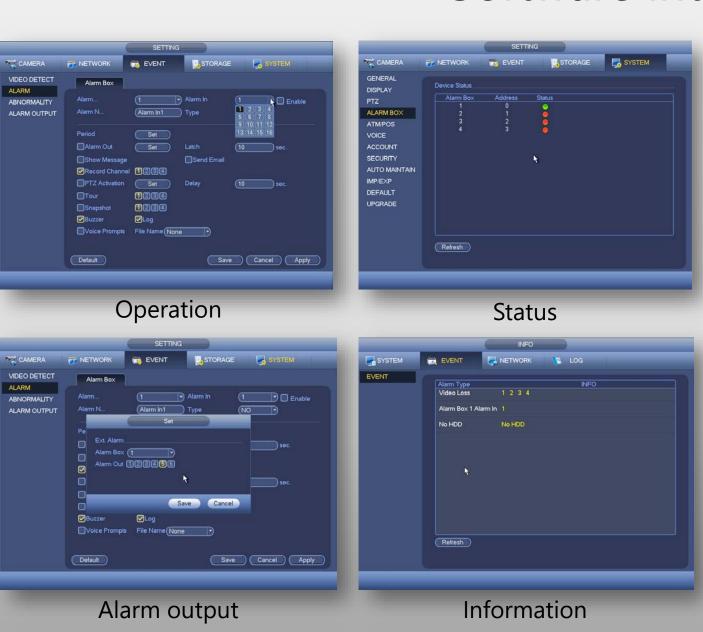

### Software interface

Linked alarm can be configured on the alarm input and output interface when the communication is established between HDCVI recorder and the alarm box.