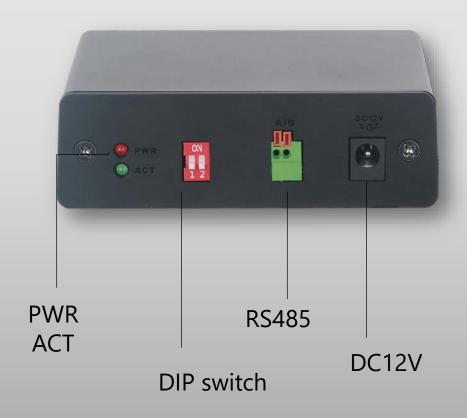

### Easy Connect

ARB1606 can easily access to the HDCVI Recorder through RS485 protocol, just plug and play. Each device supports 2-bit DIP switch (0/1) to determine the different access.

ARB1606

#### Interface introduction