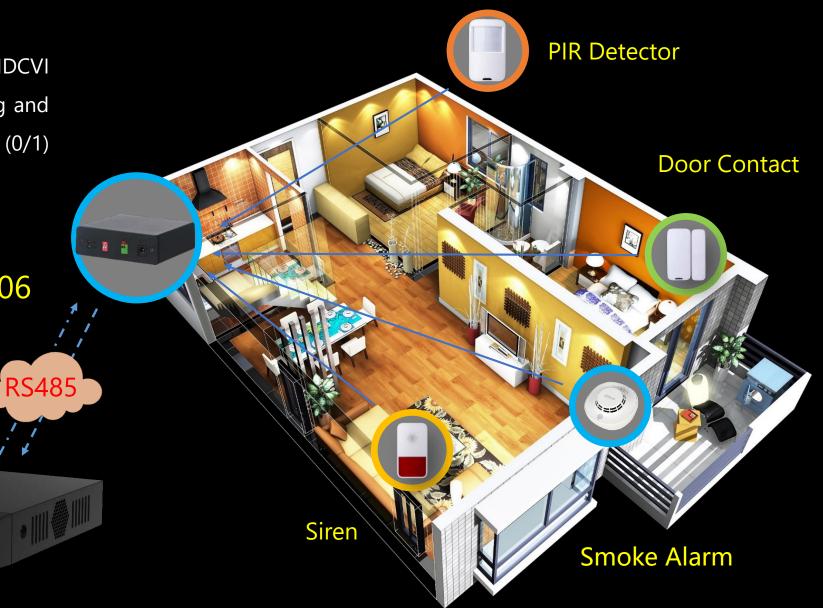

### Easy Connect

ARB1606 can easily access to the HDCVI Recorder through RS485 protocol, just plug and play. Each device supports 2-bit DIP switch (0/1) to determine the different access.

ARB1606

### Software interface

Linked alarm can be configured on the alarm input and output interface when the communication is established between HDCVI recorder and the alarm box.