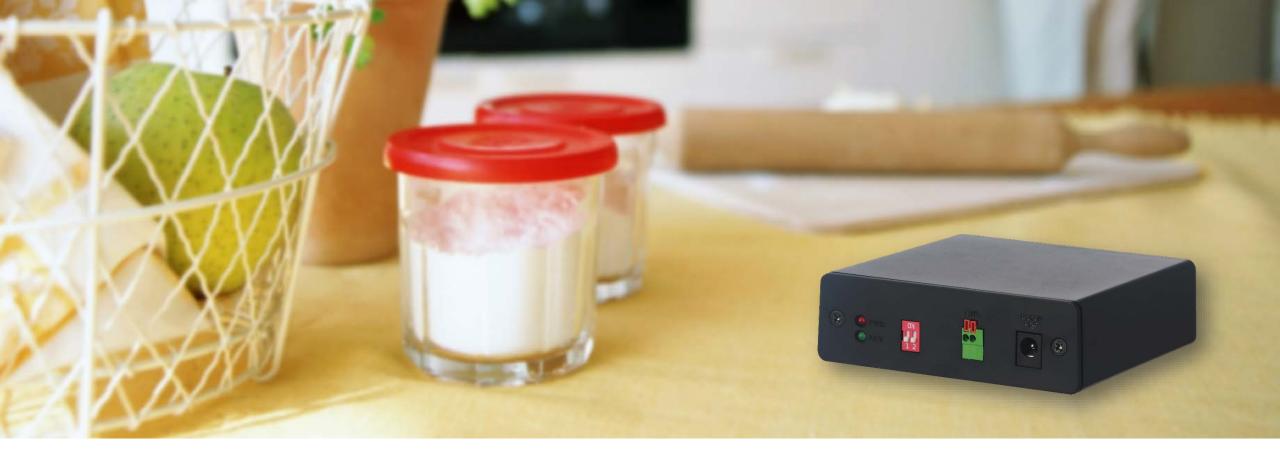

# Alarm Box -- ARB1606

Easy connect · Low power consumption · External extended

Low Power Consumption

Fanless Design

Plug & Play

16ch alarm in & 6ch alarm out

2-bit DIP Switch

### Easy Connect

ARB1606 can easily access to the HDCVI Recorder through RS485 protocol, just plug and play. Each device supports 2-bit DIP switch (0/1) to determine the different access.

ARB1606

#### Interface introduction