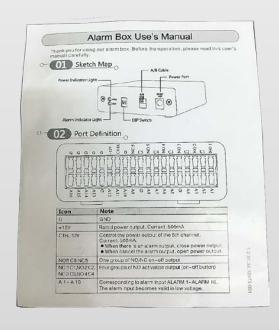

### Easy Connect

ARB1606 can easily access to the HDCVI Recorder through RS485 protocol, just plug and play. Each device supports 2-bit DIP switch (0/1) to determine the different access.

ARB1606

#### Interface introduction