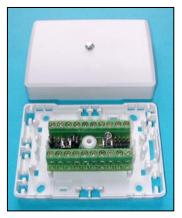

Manufactured to EN50131

Part Code: J20 Security Grade 3 Environmental Class 2 Manufactured to EN50131

With Lid Tamper CE

Protection against outside attack. TACT switch used to show broken circuit.

Connect your alarm circuit wires to the TMP terminals. This will create the circuit. Once the lid is removed the circuit will be broken.

The TACT Switch has an operational gap of 3mm. Ensure when fitting the cover, the labels line up.