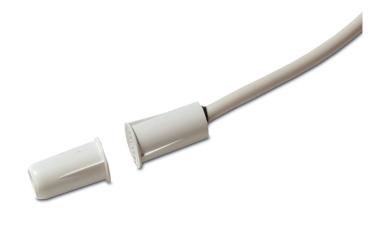

# **DC120**

Recessed mount contact - stubby press-fit

### Stubby Press Fit Contact

The DC120 magnetic contact is designed specifically for applications where space is limited. The short length makes it ideal for thin framed windows and doors where longer units cannot be used. Press fit ribs on the housing make for quick and easy installation.

#### Installation

The hermetically-sealed reed switch is potted using exclusive polyurethane compound. Switch and Alnico V magnet is drill-mounted in wood or aluminium with a suitable adhesive. The switch and magnet housing have three fins to press-fit against the mounting hole.