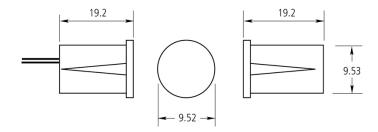

### **Specifications**

| Operating gap      | 18 mm (max.) |
|--------------------|--------------|
| Connections        | 4 wires, 2 m |
| Contact type       | NC           |
| Dimensions         |              |
| Dimensions (Ø x L) | 9 x 20 mm    |
| Colour             | White        |