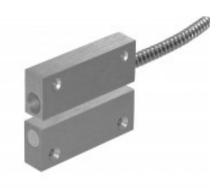

The MC 240-S45 set is intended for exposed environments where a more durable magnetic contact is needed, such as doors, gates, etc. The set consists of MC 240-C contact with a NC contact function installed in MC 200-4 Al housing and an extra strong magnet in MC 200-5 Al housing, which allows for a wide opening gap.

MC 240-S45 set contains a 1 m long stainless steel cable protection (MC T4).