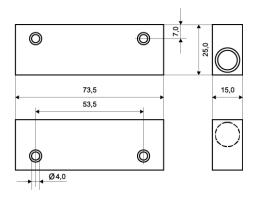

## **Technical data**

| Surface mount                                                                                          |
|--------------------------------------------------------------------------------------------------------|
| Normally Closed (NC)                                                                                   |
| EN 50131-2-6 Grade 2, Class IIIA,<br>VdS G 193513 Class B, INCERT<br>B-582-0013, SBSC 9-196, Class 1/2 |
| 48 VDC / 500 mA / 10 VA                                                                                |
| Alnico 5                                                                                               |
| 42                                                                                                     |
| X                                                                                                      |
| Yes                                                                                                    |
| Cable                                                                                                  |
| Aluminium                                                                                              |
| -40°C - +70°C                                                                                          |
| IP 67                                                                                                  |
| 74 x 25 x 15                                                                                           |
| 74 x 25 x 15                                                                                           |
| 2                                                                                                      |
|                                                                                                        |