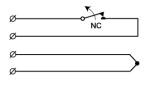

## **Technical data**

| Surface mount                                                                                          |
|--------------------------------------------------------------------------------------------------------|
| Normally Closed (NC)                                                                                   |
| EN 50131-2-6 Grade 2, Class IIIA,<br>VdS G 193513 Class B, INCERT<br>B-582-0013, SBSC 9-196, Class 1/2 |
| 48 VDC / 500 mA / 10 VA                                                                                |
| Alnico 5                                                                                               |
| 42                                                                                                     |
| X                                                                                                      |
| Yes                                                                                                    |
| Cable                                                                                                  |
| Aluminium                                                                                              |
| -40°C - +70°C                                                                                          |
| IP 67                                                                                                  |
| 74 x 25 x 15                                                                                           |
| 74 x 25 x 15                                                                                           |
| 2                                                                                                      |
|                                                                                                        |