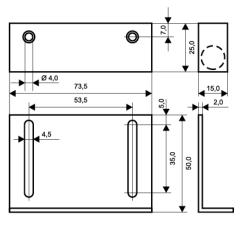

## **Technical data**

| Installation method               | Surface mount                                                                                          |
|-----------------------------------|--------------------------------------------------------------------------------------------------------|
| Contact function                  | Normally Closed (NC)                                                                                   |
| Approvals                         | EN 50131-2-6 Grade 2, Class IIIA,<br>VdS G 193513 Class B, INCERT<br>B-582-0013, SBSC 9-196, Class 1/2 |
| Contact rating                    | 48 VDC / 500 mA / 10 VA                                                                                |
| Magnet type                       | Alnico 5                                                                                               |
| Make distance (wood) mm           | 45                                                                                                     |
| Make distance (steel) mm          | 34                                                                                                     |
| Tamper protection                 | Yes                                                                                                    |
| Connection                        | Cable                                                                                                  |
| Housing material                  | Aluminium                                                                                              |
| Operating temperature range       | -40°C - +70°C                                                                                          |
| Housing protection class          | IP 67                                                                                                  |
| Contact dimensions (L x W x H) mm | 104 x 40 x 15                                                                                          |
| Magnet dimensions (L x W x H) mm  | 74 x 25 x 15                                                                                           |
| Grade                             | 2                                                                                                      |
|                                   |                                                                                                        |

The MC 240-S56 set is intended for exposed environments where a more durable magnetic contact is needed, such as garage doors, industrial gates of folding or overhead type, etc. The set consists of MC 240-C contact with NC contact function installed in MC 200-6 AI housing and an extra strong magnet in MC 200-5 AI housing, which allows for a wide opening gap. The part to be installed to the floor can bear the weight of a vehicle and the enclosed L-bracket (MC L) enables easy installation and a possibility to adjust the magnet part on the door. MC 240-S56 set has a 1 m long stainless steel Flexi-tube protection (MC T4).