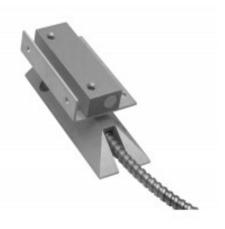

The MC 240-S56 set is intended for exposed environments where a more durable magnetic contact is needed, such as garage doors, industrial gates of folding or overhead type, etc. The set consists of MC 240-C contact with NC contact function installed in MC 200-6 AI housing and an extra strong magnet in MC 200-5 AI housing, which allows for a wide opening gap. The part to be installed to the floor can bear the weight of a vehicle and the enclosed L-bracket (MC L) enables easy installation and a possibility to adjust the magnet part on the door. MC 240-S56 set has a 1 m long stainless steel Flexi-tube protection (MC T4).