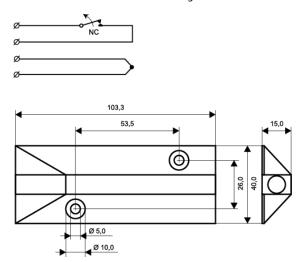

## **Technical data**

| Installation method               | Surface mount                                                                                          |
|-----------------------------------|--------------------------------------------------------------------------------------------------------|
| Contact function                  | Normally Closed (NC)                                                                                   |
| Approvals                         | EN 50131-2-6 Grade 2, Class IIIA,<br>VdS G 193513 Class B, INCERT<br>B-582-0013, SBSC 9-196, Class 1/2 |
| Contact rating                    | 48 VDC / 500 mA / 10 VA                                                                                |
| Magnet type                       | Alnico 5                                                                                               |
| Make distance (wood) mm           | 45                                                                                                     |
| Make distance (steel) mm          | 34                                                                                                     |
| Tamper protection                 | Yes                                                                                                    |
| Connection                        | Cable                                                                                                  |
| Housing material                  | Aluminium                                                                                              |
| Operating temperature range       | -40°C - +70°C                                                                                          |
| Housing protection class          | IP 67                                                                                                  |
| Contact dimensions (L x W x H) mm | 104 x 40 x 15                                                                                          |
| Magnet dimensions (L x W x H) mm  | 74 x 25 x 15                                                                                           |
| Grade                             | 2                                                                                                      |
|                                   |                                                                                                        |

The MC 240-S56 set is intended for exposed environments where a more durable magnetic contact is needed, such as garage doors, industrial gates of folding or overhead type, etc. The set consists of MC 240-C contact with NC contact function installed in MC 200-6 AI housing and an extra strong magnet in MC 200-5 AI housing, which allows for a wide opening gap. The part to be installed to the floor can bear the weight of a vehicle and the enclosed L-bracket (MC L) enables easy installation and a possibility to adjust the magnet part on the door. MC 240-S56 set has a 1 m long stainless steel Flexi-tube protection (MC T4).