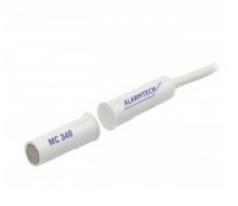

# MC 340

# Magnetic Contact, Recessed mounting, NC

MC 340 is a universal magnetic contact with NC function that can be used in both alarm and access control systems for monitoring e.g. doors and windows against unauthorized opening. Both the contact and the magnet part are encased in a water proof (IP67) plastic housing, which enables easy installation into wood without additional accessories. With our extensive range of installation accessories it is easy to install the contact either recessed or as a surface mount on metal and other materials.