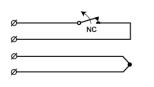

# Magnetic Contact, Recessed mounting, NC

#### **Technical data**

| Installation method              | Recessed mounting                                                                                                                         |
|----------------------------------|-------------------------------------------------------------------------------------------------------------------------------------------|
| Contact function                 | Normally Closed (NC)                                                                                                                      |
| Approvals                        | EN 50131-2-6 Grade 2, Class IIIA,<br>VdS G 196670 Class B, INCERT<br>B-582-0013, SBSC 9-200, Class 1/2,<br>FG, NBÚ CZ Typ 2, NBÚ SK Typ 2 |
| Contact rating                   | 48 VDC / 500 mA / 10 VA                                                                                                                   |
| Drill diameter mm                | 8                                                                                                                                         |
| Magnet type                      | Alnico 5                                                                                                                                  |
| Make distance (wood) mm          | 21                                                                                                                                        |
| Make distance (steel) mm         | Х                                                                                                                                         |
| Tamper protection                | Yes                                                                                                                                       |
| Connection                       | Cable                                                                                                                                     |
| Housing material                 | ABS Plastic                                                                                                                               |
| Colour                           | White                                                                                                                                     |
| Operating temperature range      | -40°C – +70°C                                                                                                                             |
| Housing protection class         | IP 67                                                                                                                                     |
| Contact dimensions (L x $Ø$ ) mm | 26 x 9                                                                                                                                    |
| Magnet dimensions (L x $Ø$ ) mm  | 26 x 9                                                                                                                                    |
| Grade                            | 2                                                                                                                                         |
|                                  |                                                                                                                                           |