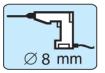

#### **Technical data**

| Installation method              | Recessed mounting                                                                                                                         |
|----------------------------------|-------------------------------------------------------------------------------------------------------------------------------------------|
| Contact function                 | Normally Closed (NC)                                                                                                                      |
| Approvals                        | EN 50131-2-6 Grade 2, Class IIIA,<br>VdS G 196670 Class B, INCERT<br>B-582-0013, SBSC 9-200, Class 1/2,<br>FG, NBÚ CZ Typ 2, NBÚ SK Typ 2 |
| Contact rating                   | 48 VDC / 500 mA / 10 VA                                                                                                                   |
| Drill diameter mm                | 8                                                                                                                                         |
| Magnet type                      | Alnico 5                                                                                                                                  |
| Make distance (wood) mm          | 21                                                                                                                                        |
| Make distance (steel) mm         | Х                                                                                                                                         |
| Tamper protection                | Yes                                                                                                                                       |
| Connection                       | Cable                                                                                                                                     |
| Housing material                 | ABS Plastic                                                                                                                               |
| Colour                           | White                                                                                                                                     |
| Operating temperature range      | -40°C – +70°C                                                                                                                             |
| Housing protection class         | IP 67                                                                                                                                     |
| Contact dimensions (L x $Ø$ ) mm | 26 x 9                                                                                                                                    |
| Magnet dimensions (L x $Ø$ ) mm  | 26 x 9                                                                                                                                    |
| Grade                            | 2                                                                                                                                         |
|                                  |                                                                                                                                           |

MC 340 is a universal magnetic contact with NC function that can be used in both alarm and access control systems for monitoring e.g. doors and windows against unauthorized opening. Both the contact and the magnet part are encased in a water proof (IP67) plastic housing, which enables easy installation into wood without additional accessories. With our extensive range of installation accessories it is easy to install the contact either recessed or as a surface mount on metal and other materials.