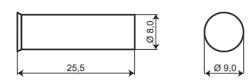

#### **Technical data**

| Installation method              | Recessed mounting                                                                                                                         |
|----------------------------------|-------------------------------------------------------------------------------------------------------------------------------------------|
| Contact function                 | Normally Closed (NC)                                                                                                                      |
| Approvals                        | EN 50131-2-6 Grade 2, Class IIIA,<br>VdS G 196670 Class B, INCERT<br>B-582-0013, SBSC 9-200, Class 1/2,<br>FG, NBÚ CZ Typ 2, NBÚ SK Typ 2 |
| Contact rating                   | 48 VDC / 500 mA / 10 VA                                                                                                                   |
| Drill diameter mm                | 8                                                                                                                                         |
| Magnet type                      | Alnico 5                                                                                                                                  |
| Make distance (wood) mm          | 21                                                                                                                                        |
| Make distance (steel) mm         | Х                                                                                                                                         |
| Tamper protection                | Yes                                                                                                                                       |
| Connection                       | Cable                                                                                                                                     |
| Housing material                 | ABS Plastic                                                                                                                               |
| Colour                           | White                                                                                                                                     |
| Operating temperature range      | -40°C – +70°C                                                                                                                             |
| Housing protection class         | IP 67                                                                                                                                     |
| Contact dimensions (L x $Ø$ ) mm | 26 x 9                                                                                                                                    |
| Magnet dimensions (L x $Ø$ ) mm  | 26 x 9                                                                                                                                    |
| Grade                            | 2                                                                                                                                         |
|                                  |                                                                                                                                           |