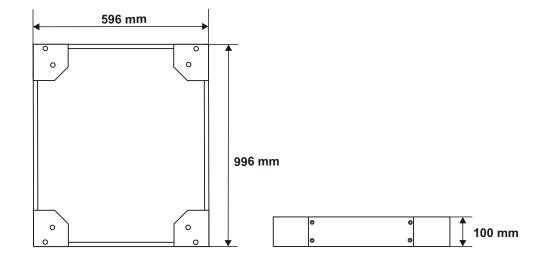

## **SPECIFICATIONS**

| Dimensions:       | W=596, H=100, D=996 [mm, +/-2]                      |
|-------------------|-----------------------------------------------------|
| Net/gross weight: | 6,6 / 7,0 [kg]                                      |
| Materials:        | 1,2 and 2mm cold-rolled steel (SPCC), RAL 9004      |
| Use:              | inside                                              |
| Notes:            | - mounted to the bottom of a RACK cabinet           |
|                   | - 4 M12 screws (hex socket head) + washers included |