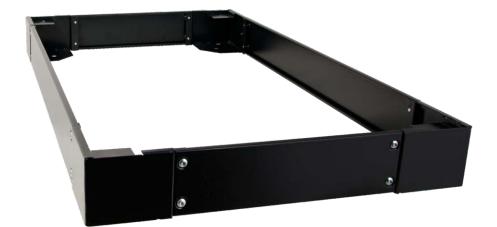

## **INTENDED USE**

The 100mm plinth is intended for 600x1000mm floor standing cabinets. It enables stabilising the cabinet and fixing it to the floor.