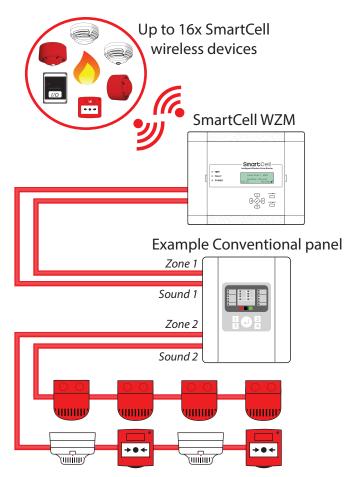

# **Conventional panel connection**

#### **Wireless Zone Monitor overview**

The Wireless Zone Monitor (WZM) supports up to 16 SmartCell wireless fire devices with bidirectional communication between devices on the European harmonised 868MHz frequency band.

Designed with flexibility in mind, connection can be made to both conventional and addressable fire alarm systems.

SmartCell, the future of fire detection available now.