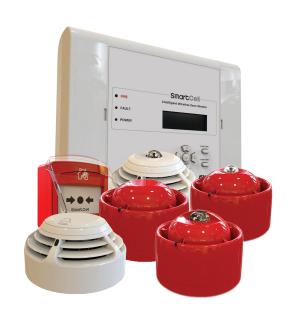

## Wireless devices packed with features<sup>†</sup>

† Example shown - dual detector with combined sounder VAD

## **Compatible SmartCell wireless devices**

Wireless dual smoke/heat detector with combined sounder VAD

#### Wireless Sounder and ceiling VAD

#### Dual Input / output unit

Provides 2x resistor monitored inputs and 2x clean contacts relay outputs rated 2A @ 24 VDC