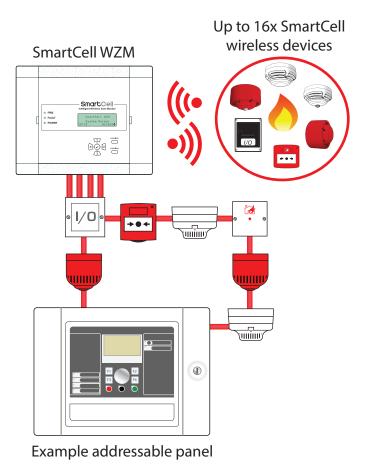

## **Addressable panel connection**

#### **Wireless Zone Monitor overview**

The Wireless Zone Monitor (WZM) supports up to 16 SmartCell wireless fire devices with bidirectional communication between devices on the European harmonised 868MHz frequency band.

Designed with flexibility in mind, connection can be made to both conventional and addressable fire alarm systems.

SmartCell, the future of fire detection available now.