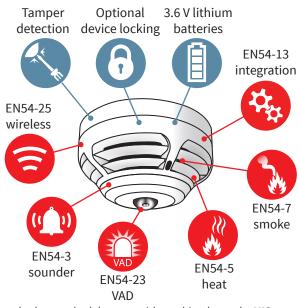

## **Compatible SmartCell wireless devices**

Wireless dual smoke/heat detector with combined sounder VAD

## Wireless devices packed with features<sup>†</sup>

† Example shown - dual detector with combined sounder VAD