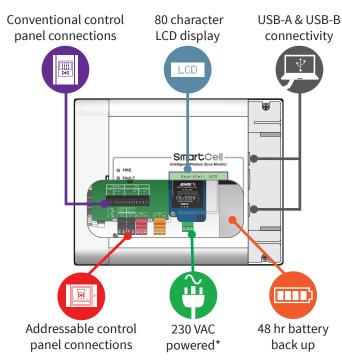

#### **WZM** features

<sup>\*</sup> An alternative 24 VDC version WZM is also available for use with a seperate power supply for extended battery standby time.

## **Addressable panel connection**

# **Conventional panel connection**