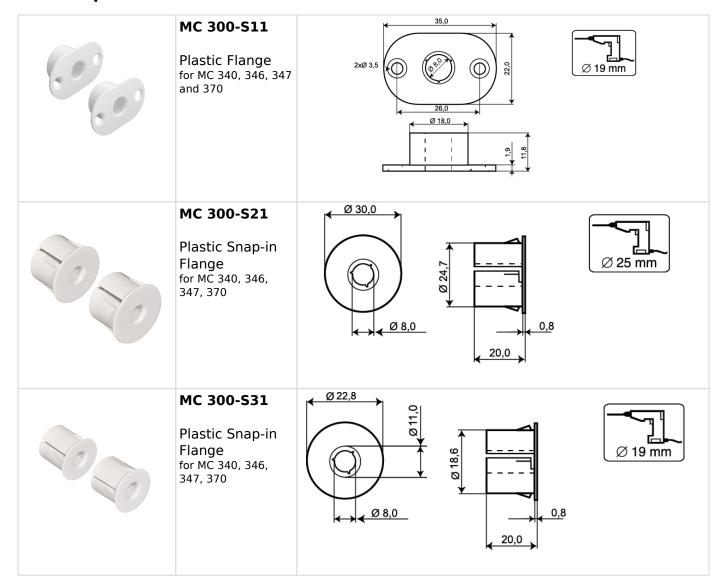

ing doors and windows against unauthorized opening. The contact is specially designed for use in banks, museums, art galleries, stores, etc. Both the contact and the magnet part are in a water proof (IP 67) plastic housing, which enables easy installation into wood without additional accessories. Contact and magnet are paired. To ensure proper functionality, do not replace the contact or magnet alone.



### **ORDERING INFORMATION**

| Model     | Description                                    |
|-----------|------------------------------------------------|
| MC 370    | Recessed high security contact, NC, 2 m cable  |
| MC 370-5  | Recessed high security contact, NC, 5 m cable  |
| MC 370-10 | Recessed high security contact, NC, 10 m cable |





### **Related products and accessories**