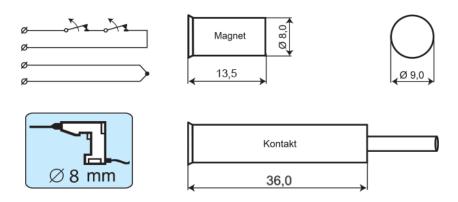

#### **Technical data**

| Installation method           | Recessed mounting                                                                                                                         |
|-------------------------------|-------------------------------------------------------------------------------------------------------------------------------------------|
| Contact function              | Normally Closed (NC)                                                                                                                      |
| Approvals                     | EN 50131-2-6 Grade 3, Class IIIA,<br>VdS G 197064 Class C, INCERT<br>B-582-0013, SBSC 9-207, Class 3/4,<br>FG, NBÚ CZ Typ 3, NBÚ SK Typ 3 |
| Contact rating                | 48 VDC / 500 mA / 10 VA                                                                                                                   |
| Drill diameter mm             | 8                                                                                                                                         |
| Magnet type                   | Alnico 5                                                                                                                                  |
| Mounting on steel             | Only with accessories                                                                                                                     |
| Make distance (wood) mm       | 16                                                                                                                                        |
| Sabotage distance (wood) mm   | 5                                                                                                                                         |
| Make distance (steel) mm      | X                                                                                                                                         |
| Tamper protection             | Yes                                                                                                                                       |
| Connection                    | Cable                                                                                                                                     |
| Housing material              | ABS Plastic                                                                                                                               |
| Colour                        | White                                                                                                                                     |
| Operating temperature range   | -40°C - +70°C                                                                                                                             |
| Housing protection class      | IP 67                                                                                                                                     |
| Contact dimensions (L x Ø) mm | 36 x 9                                                                                                                                    |
| Magnet dimensions (L x Ø) mm  | 14 x 9                                                                                                                                    |
| Grade                         | 3                                                                                                                                         |