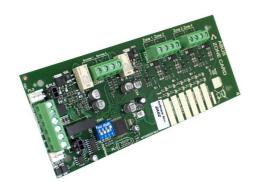

## ZFP 4 Way Detector Zone and 2 Way Conventional Sounder Circuit PCB (full size)

Part No. Z16

## **Technical Specifications**

Туре 4 x conventional Zones and 2 x 1A 6K8 conventional sounder circuits.

Polling LED; Power LED; Zone Circuit Activated LEDs (x4); Sounder Circuit Activated LEDs (x2). Indicators

A-BUS RS485 connections (B, A, O) to main ZFP PCB; 24V supply input (from main ZFP PCB or Connections

external EN54-4 PSU); Comms and Power In/Out connections; Four x Zone circuit connections (+ and

-); Two x 1A 6K8 Sounder circuit connections (+ and -).