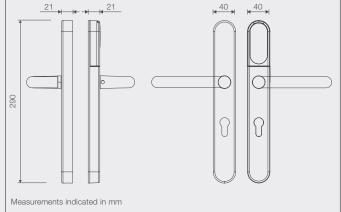

## SPECIFICATIONS:

- Axis Distance : 70 mm, 72 mm, 85 mm, 92 mm
- Door Thickness: 40 mm ~ 120 mm

Transponder: Mifare Classic
Desfire
2.4G RF

Pin Code

- Reading Distance up to 30 mm
- Battery Life: 60,000 Operations or 5 Years Standby
- Battery: CR2 x 1 pcs
- Operation Temperature:-20°C ~ 60°C
- Smart Sleep Mode
- Acoustic Low Power Warning
- Firmware Upgradeable
- CE Certificate
- Option: Mechanical Cylinder Hole on Escutcheon for Override
- Option: Thin Escutcheon