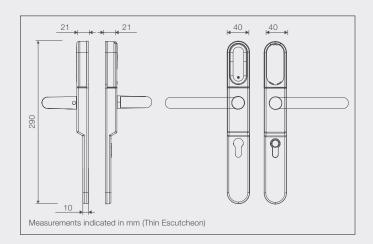

## SPECIFICATIONS:

- Axis Distance : 70 mm, 72 mm, 85 mm, 92 mm
- Door Thickness: 40 mm ~ 120 mm

Transponder: Mifare Classic
Desfire
2.4G RF

Pin Code

- Reading Distance up to 30 mm
- Battery Life: 60,000 Operations or 5 Years Standby
- Battery: CR2 x 1 pcs
- Operation Temperature:-20°C ~ 60°C
- Smart Sleep Mode
- Acoustic Low Power Warning
- Firmware Upgradeable
- CE Certificate
- Option: Mechanical Cylinder Hole on Escutcheon for Override
- Option: Thin Escutcheon