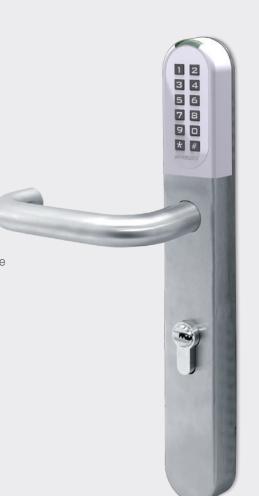

e Card, Pin, or Mobile Phone to open the door. IP67 Electronic Lock can even operate under raining. All electronic locks are capable for application such as airport, hospital, banking, hotel, commercial building, school campus, residential, and so on.

## L701 Keypad Electronic Lock

## SPECIFICATIONS:

- Axis Distance : 70 mm, 72 mm, 85 mm, 92 mm
- Door Thickness: 40 mm ~ 120 mm

Transponder: Mifare Classic
Desfire
2.4G RF

Pin Code

- Reading Distance up to 30 mm
- Battery Life: 60,000 Operations or 5 Years Standby
- Battery: CR2 x 1 pcs
- Operation Temperature:-20°C ~ 60°C
- Smart Sleep Mode
- Acoustic Low Power Warning
- Firmware Upgradeable
- CE Certificate
- Option: Mechanical Cylinder Hole on Escutcheon for Override
- Option: Thin Escutcheon

## APPLICATION:

Standalone L701