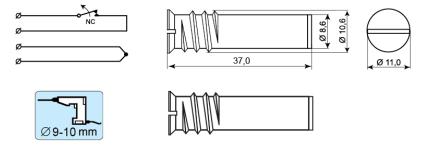

### **Technical data**

| Installation method           | Recessed mounting                                                                                              |  |
|-------------------------------|----------------------------------------------------------------------------------------------------------------|--|
| Contact function              | Normally Closed (NC)                                                                                           |  |
| Approvals                     | EN 50131-2-6 Grade 2, Class IIIA,<br>VdS G 193513 Class B, INCERT<br>B-582-0013, SBSC 9-196, Class 1/2 ,<br>FG |  |
| Contact rating                | 48 VDC / 500 mA / 10 VA                                                                                        |  |
| Drill diameter mm             | 9-10                                                                                                           |  |
| Magnet type                   | Alnico 5                                                                                                       |  |
| Mounting on steel             | Only with accessories                                                                                          |  |
| Make distance (wood) mm       | 27                                                                                                             |  |
| Make distance (steel) mm      | Depending from accessories used                                                                                |  |
| Tamper protection             | Yes                                                                                                            |  |
| Connection                    | Cable                                                                                                          |  |
| Housing material              | Al-alloy                                                                                                       |  |
| Housing protection class      | IP 67                                                                                                          |  |
| Contact dimensions (L x Ø) mm | 37 x 11                                                                                                        |  |
| Magnet dimensions (L x Ø) mm  | 37 x 11                                                                                                        |  |
| Operating temperature         | -40 - +70 °C                                                                                                   |  |
| Grade                         | 2                                                                                                              |  |

MC 240 is a universal magnetic contact with NC function that can be used in both alarm and access control systems for monitoring e.g. doors and windows against unauthorized opening. Both the contact and the magnet part are made of Al-alloy and formed in the shape of a threaded screw, which enables easy installation into wood or plastic. With our extensive range of installation accessories it is easy to install the contact either recessed or as a surface mount on metal and other materials. With appropriate accessories, the contact can even be installed in steel doors, safety valves, garage doors, etc. The contact part is sealed with special epoxy, making it water resistant.