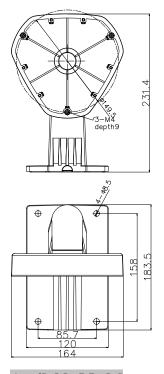

## **Dimension**

## **Parameters**

| Model      | DS-1273ZJ-DM25                     |
|------------|------------------------------------|
| Parameters | Wall Mount Bracket for Dome Camera |
| Appearance | Hikvision White                    |
| Material   | Aluminum Alloy                     |
| Dimension  | 231.4×183.5×164mm                  |
| Weight     | 870g                               |