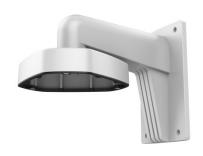

# **DS-1273ZJ-DM25**

Wall Mounting Bracket for Dome Camera

# Features

- Aluminum alloy material with surface spray treatment
- Waterproof design
- Design of cap is for convenient wiring