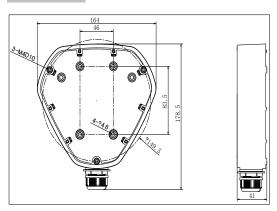

#### **Dimension:**

#### Parameter:

| Model      | DS-1280ZJ-DM25   |
|------------|------------------|
|            | Junction Box for |
| Parameters | Dome Camera      |
| Appearance | Hikvision White  |
| Material   | Aluminum Alloy   |
| Dimension  | 178.5×164×41mm   |
| Weight     | 340g             |