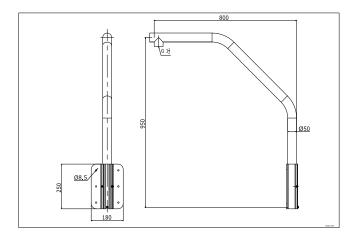

#### Dimension:

Note: The actual bracket may vary from the picture above.

#### Parameter:

| Model                   | DS-1660ZJ                  |
|-------------------------|----------------------------|
| Parameter               | Parapet Wall Mount Bracket |
| Appearance              | Hikvision White            |
| Range of<br>Application | Parapet Wall Mount Bracket |
| Material                | Aluminum Alloy             |
| Dimension               | 180×950×800 mm             |
| Weight                  | 2900g                      |