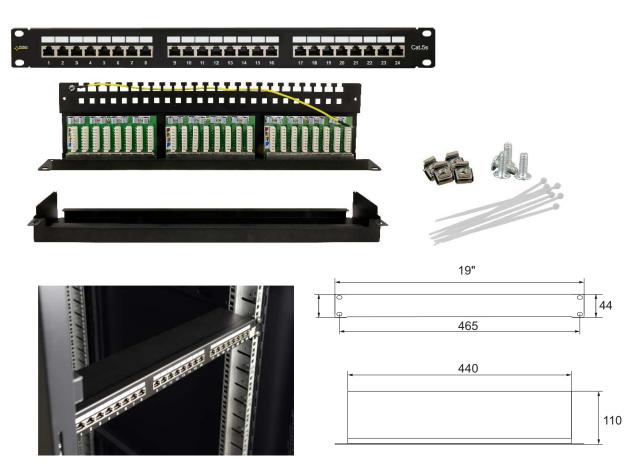

**EN** 

CODE: RP-F24V5 v1.0/l

NAME: Patch Panel RP-F24V5 24 ports / FTP / Cat5e

## **APPLICATION**

Fundamental element of telecommunication networks. It is the final element of the structured network cabling. The model designed for Cat 5e FTP cables.

Patch Panel is fitted with 24 ports.

| TECHNICAL DATA       |                                                                                                                                                                                                                                                                                                                                                                                                                                                                                                                                                                                        |
|----------------------|----------------------------------------------------------------------------------------------------------------------------------------------------------------------------------------------------------------------------------------------------------------------------------------------------------------------------------------------------------------------------------------------------------------------------------------------------------------------------------------------------------------------------------------------------------------------------------------|
| Patch panel type     | 24 ports / FTP / Cat5e                                                                                                                                                                                                                                                                                                                                                                                                                                                                                                                                                                 |
| Mounting dimensions: | W=19", H=1U                                                                                                                                                                                                                                                                                                                                                                                                                                                                                                                                                                            |
| External dimensions: | W=482 H=44 D=110 [mm, +/-2]                                                                                                                                                                                                                                                                                                                                                                                                                                                                                                                                                            |
| Net/gross weight:    | 1,55/1,65 [kg]                                                                                                                                                                                                                                                                                                                                                                                                                                                                                                                                                                         |
| Finish:              | - steel plate 1,2 mm, color black (RAL 9004)                                                                                                                                                                                                                                                                                                                                                                                                                                                                                                                                           |
| Notes:               | <ul> <li>LSA connector strip, mounted horizontally – easy installation (punch down tool in vertical position)</li> <li>Patch panel is fitted with mounting shelf allowing mounting and routing cables</li> <li>additional metal cable clips for each twisted pair</li> <li>ground wire/wire end included</li> <li>descriptions and numbering of each RJ45 connector at the front panel</li> <li>graphic indication of cable connectors (568A/B standard)</li> <li>four-point front mounting to RACK profiles</li> <li>the set includes 4 M6 screws + cage nuts + cable ties</li> </ul> |