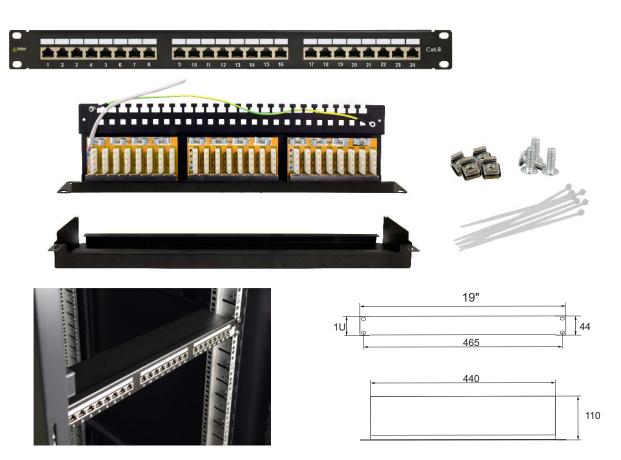

**EN** 

CODE: **RP-F24V6** v1.0/I

NAME: Patch Panel RP-F24V6 24 ports / FTP / Cat6

## **APPLICATION**

Fundamental element of telecommunication networks. It is the final element of the structured network cabling. The model designed for Cat 6 FTP cables.

Patch Panel is fitted with 24 ports.

| TECHNICAL DATA       |                                                                                                                                                                                                                                                                                                                                                                                                                                                                                                                     |
|----------------------|---------------------------------------------------------------------------------------------------------------------------------------------------------------------------------------------------------------------------------------------------------------------------------------------------------------------------------------------------------------------------------------------------------------------------------------------------------------------------------------------------------------------|
| Patch panel type     | 24 ports / FTP / Cat6                                                                                                                                                                                                                                                                                                                                                                                                                                                                                               |
| Mounting dimensions: | W=19", H=1U                                                                                                                                                                                                                                                                                                                                                                                                                                                                                                         |
| External dimensions: | W=482 H=44 D=110 [mm, +/-2]                                                                                                                                                                                                                                                                                                                                                                                                                                                                                         |
| Net/gross weight:    | 1,55/1,65 [kg]                                                                                                                                                                                                                                                                                                                                                                                                                                                                                                      |
| Finish:              | - steel plate 1,2 mm, color black (RAL 9004)                                                                                                                                                                                                                                                                                                                                                                                                                                                                        |
| Notes:               | - LSA connector strip, mounted horizontally — easy installation (punch down tool in vertical position) - Patch panel is fitted with mounting shelf allowing mounting and routing cables - additional metal cable clips for each twisted pair - ground wire/wire end included - descriptions and numbering of each RJ45 connector at the front panel - graphic indication of cable connectors (568A/B standard) - four-point front mounting to RACK profiles - the set includes 4 M6 screws + cage nuts + cable ties |