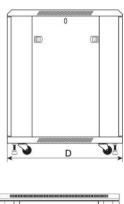

## **SPECIFICATIONS**

| SPECIFICATIONS              |                                                                             |
|-----------------------------|-----------------------------------------------------------------------------|
| Mounting dimensions:        | W=19", H=42U                                                                |
| External dimensions:        | W=600, H=2055, D=1000 [mm, +/-2]                                            |
| Net/gross weight:           | 124,1 / 132,3 [kg]                                                          |
| Materials:                  | - RACK mounting rails: cold-rolled steel SPCC 2mm RAL 9004 - bolted         |
|                             | - horizontal mounting rails: cold-rolled steel SPCC 1,5mm RAL 9004 - bolted |
|                             | - frame: cold-rolled steel SPCC 1,2mm RAL 9004 - welded                     |
|                             | - front door: 5mm toughened glass / SPCC 1,2mm RAL 9004 - hinged            |
|                             | - side panels: cold-rolled steel SPCC 1,2mm RAL 9004 - removable            |
|                             | - rear door: cold-rolled steel SPCC 1,2mm RAL 9004 - hinged                 |
| Static load:                | 800 kg (with leveling feet)                                                 |
| Use:                        | inside, IP20                                                                |
| Notes:                      | - adjustable distance between front and rear RACK rails                     |
|                             | - ventilation holes in the front door, top and bottom panel                 |
|                             | - possible mounting of a fan tray in the top panel - RAWP (max. 3 pieces.)  |
|                             | - cable ducts in the top and bottom panel                                   |
|                             | - 4 casters without locks and 4 leveling feet included                      |
|                             | - possible assembly of a 100mm high plinth - RAC1610                        |
|                             | - lockable front door (2 keys in set)                                       |
|                             | - lockable rear door (2 keys in set)                                        |
|                             | - side panels - lock assembly possible - RAZB16                             |
|                             | - ready-to-assemble                                                         |
| Certificates, declarations: | RoHS                                                                        |
| ,                           |                                                                             |