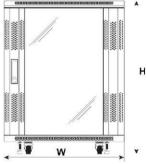

## **SPECIFICATIONS**

| SPECIFICATIONS              |                                                                             |
|-----------------------------|-----------------------------------------------------------------------------|
| Mounting dimensions:        | W=19", H=42U                                                                |
| External dimensions:        | W=600, H=2055, D=1000 [mm, +/-2]                                            |
| Net/gross weight:           | 124,1 / 132,3 [kg]                                                          |
| Materials:                  | - RACK mounting rails: cold-rolled steel SPCC 2mm RAL 9004 - bolted         |
|                             | - horizontal mounting rails: cold-rolled steel SPCC 1,5mm RAL 9004 - bolted |
|                             | - frame: cold-rolled steel SPCC 1,2mm RAL 9004 - welded                     |
|                             | - front door: 5mm toughened glass / SPCC 1,2mm RAL 9004 - hinged            |
|                             | - side panels: cold-rolled steel SPCC 1,2mm RAL 9004 - removable            |
|                             | - rear door: cold-rolled steel SPCC 1,2mm RAL 9004 - hinged                 |
| Static load:                | 800 kg (with leveling feet)                                                 |
| Use:                        | inside, IP20                                                                |
| Notes:                      | - adjustable distance between front and rear RACK rails                     |
|                             | - ventilation holes in the front door, top and bottom panel                 |
|                             | - possible mounting of a fan tray in the top panel - RAWP (max. 3 pieces.)  |
|                             | - cable ducts in the top and bottom panel                                   |
|                             | - 4 casters without locks and 4 leveling feet included                      |
|                             | - possible assembly of a 100mm high plinth - RAC1610                        |
|                             | - lockable front door (2 keys in set)                                       |
|                             | - lockable rear door (2 keys in set)                                        |
|                             | - side panels - lock assembly possible - RAZB16                             |
|                             | - ready-to-assemble                                                         |
| Certificates, declarations: | RoHS                                                                        |
| ,                           |                                                                             |