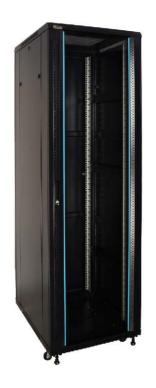

## **INTENDED USE**

The RACK 19" cabinet enables integrating CCTV, AC, I&HAS, RTV, LAN, or other systems in medium and big companies. It is intended for devices manufactured in enclosures of the 19" standard. Due to the RACK cabinets, the devices are aesthetically mounted and protected against mechanical damage.

## **SPECIFICATIONS**

| SPECIFICATIONS              |                                                                             |
|-----------------------------|-----------------------------------------------------------------------------|
| Mounting dimensions:        | W=19", H=42U                                                                |
| External dimensions:        | W=600, H=2055, D=1000 [mm, +/-2]                                            |
| Net/gross weight:           | 124,1 / 132,3 [kg]                                                          |
| Materials:                  | - RACK mounting rails: cold-rolled steel SPCC 2mm RAL 9004 - bolted         |
|                             | - horizontal mounting rails: cold-rolled steel SPCC 1,5mm RAL 9004 - bolted |
|                             | - frame: cold-rolled steel SPCC 1,2mm RAL 9004 - welded                     |
|                             | - front door: 5mm toughened glass / SPCC 1,2mm RAL 9004 - hinged            |
|                             | - side panels: cold-rolled steel SPCC 1,2mm RAL 9004 - removable            |
|                             | - rear door: cold-rolled steel SPCC 1,2mm RAL 9004 - hinged                 |
| Static load:                | 800 kg (with leveling feet)                                                 |
| Use:                        | inside, IP20                                                                |
| Notes:                      | - adjustable distance between front and rear RACK rails                     |
|                             | - ventilation holes in the front door, top and bottom panel                 |
|                             | - possible mounting of a fan tray in the top panel - RAWP (max. 3 pieces.)  |
|                             | - cable ducts in the top and bottom panel                                   |
|                             | - 4 casters without locks and 4 leveling feet included                      |
|                             | - possible assembly of a 100mm high plinth - RAC1610                        |
|                             | - lockable front door (2 keys in set)                                       |
|                             | - lockable rear door (2 keys in set)                                        |
|                             | - side panels - lock assembly possible - RAZB16                             |
|                             | - ready-to-assemble                                                         |
| Certificates, declarations: | RoHS                                                                        |
| ,                           |                                                                             |