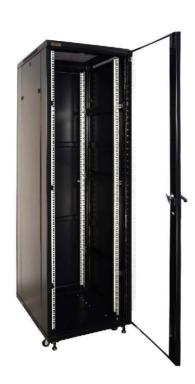

## **INTENDED USE**

The RACK 19" cabinet enables integrating CCTV, AC, I&HAS, RTV, LAN, or other systems in medium and big companies. It is intended for devices manufactured in enclosures of the 19" standard. Due to the RACK cabinets, the devices are aesthetically mounted and protected against mechanical damage.

## **SPECIFICATIONS**

| SPECIFICATIONS              |                                                                             |
|-----------------------------|-----------------------------------------------------------------------------|
| Mounting dimensions:        | W=19", H=42U                                                                |
| External dimensions:        | W=600, H=2055, D=1000 [mm, +/-2]                                            |
| Net/gross weight:           | 124,1 / 132,3 [kg]                                                          |
| Materials:                  | - RACK mounting rails: cold-rolled steel SPCC 2mm RAL 9004 - bolted         |
|                             | - horizontal mounting rails: cold-rolled steel SPCC 1,5mm RAL 9004 - bolted |
|                             | - frame: cold-rolled steel SPCC 1,2mm RAL 9004 - welded                     |
|                             | - front door: 5mm toughened glass / SPCC 1,2mm RAL 9004 - hinged            |
|                             | - side panels: cold-rolled steel SPCC 1,2mm RAL 9004 - removable            |
|                             | - rear door: cold-rolled steel SPCC 1,2mm RAL 9004 - hinged                 |
| Static load:                | 800 kg (with leveling feet)                                                 |
| Use:                        | inside, IP20                                                                |
| Notes:                      | - adjustable distance between front and rear RACK rails                     |
|                             | - ventilation holes in the front door, top and bottom panel                 |
|                             | - possible mounting of a fan tray in the top panel - RAWP (max. 3 pieces.)  |
|                             | - cable ducts in the top and bottom panel                                   |
|                             | - 4 casters without locks and 4 leveling feet included                      |
|                             | - possible assembly of a 100mm high plinth - RAC1610                        |
|                             | - lockable front door (2 keys in set)                                       |
|                             | - lockable rear door (2 keys in set)                                        |
|                             | - side panels - lock assembly possible - RAZB16                             |
|                             | - ready-to-assemble                                                         |
| Certificates, declarations: | RoHS                                                                        |
| ,                           |                                                                             |