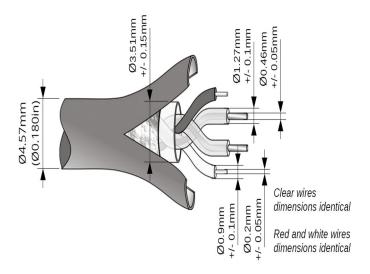

| CE, UL                               |
|--------------------------------------|
|                                      |
| 4.57mm +/-0.075mm (0.180" +/-0.003") |
| 4                                    |
| Red, White, Clear, Clear             |
| 30.5m to 500m                        |
|                                      |