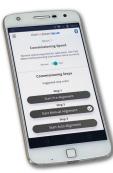

#### but is easier and more intuitive to use

You connect to each beam using

Bluetooth other technology

meaning you don't even need a phone signal or

internet connection

Connect to Your chosen beam

Commission your beam

Change the beams modes

Maintain your beam

Adjust and diagnose your beam

Perform a fire test

**Imagine** fitting twenty motorised beams into a building and not having to fit controllers and run cables to them