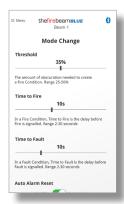

Change the beams modes

Maintain your beam

Adjust and diagnose your beam

Perform a fire test

**Imagine** fitting twenty motorised beams into a building and not having to fit controllers and run cables to them