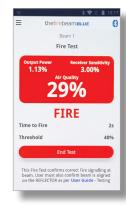

Change the beams modes

Maintain your beam

Adjust and diagnose your beam

Perform a fire test

**Imagine** fitting twenty motorised beams into a building and not having to fit controllers and run cables to them