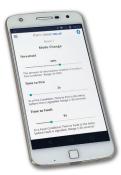

Change the beams modes

Maintain your beam

Adjust and diagnose your beam

Perform a fire test

**Imagine** fitting twenty motorised beams into a building and not having to fit controllers and run cables to them