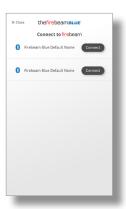

#### but is easier and more intuitive to use

You connect to each beam using

Bluetooth other technology

meaning you don't even need a phone signal or

internet connection

Connect to Your chosen beam

Commission your beam

Change the beams modes

Maintain your beam

Adjust and diagnose your beam

Perform a fire test

**Imagine** fitting twenty motorised beams into a building and not having to fit controllers and run cables to them