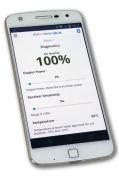

Change the beams modes

Maintain your beam

Adjust and diagnose your beam

Perform a fire test

**Imagine** fitting twenty motorised beams into a building and not having to fit controllers and run cables to them