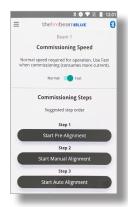

#### but is easier and more intuitive to use

You connect to each beam using

Bluetooth other technology

meaning you don't even need a phone signal or

internet connection

Connect to Your chosen beam

Commission your beam

Change the beams modes

Maintain your beam

Adjust and diagnose your beam

Perform a fire test

**Imagine** fitting twenty motorised beams into a building and not having to fit controllers and run cables to them