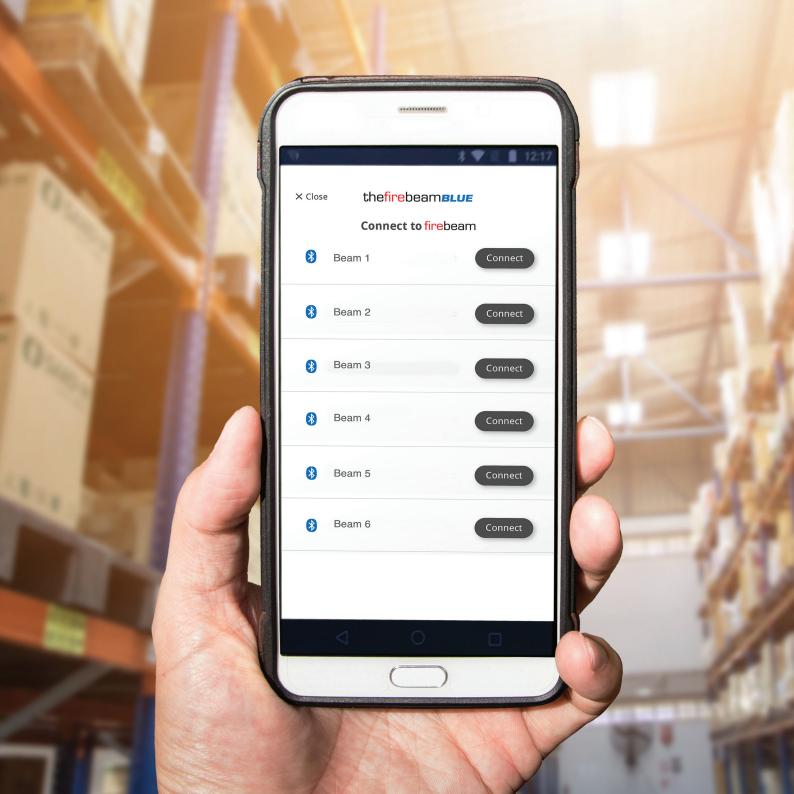

#### but is easier and more intuitive to use

You connect to each beam using

Bluetooth other technology

meaning you don't even need a phone signal or

internet connection

Connect to Your chosen beam

Commission your beam

Change the beams modes

Maintain your beam

Adjust and diagnose your beam

Perform a fire test

**Imagine** fitting twenty motorised beams into a building and not having to fit controllers and run cables to them