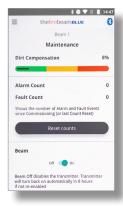

Change the beams modes

Maintain your beam

Adjust and diagnose your beam

Perform a fire test

**Imagine** fitting twenty motorised beams into a building and not having to fit controllers and run cables to them