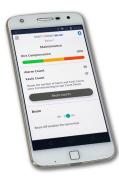

Change the beams modes

Maintain your beam

Adjust and diagnose your beam

Perform a fire test

**Imagine** fitting twenty motorised beams into a building and not having to fit controllers and run cables to them