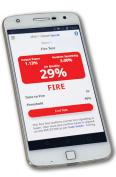

Change the beams modes

Maintain your beam

Adjust and diagnose your beam

Perform a fire test

**Imagine** fitting twenty motorised beams into a building and not having to fit controllers and run cables to them