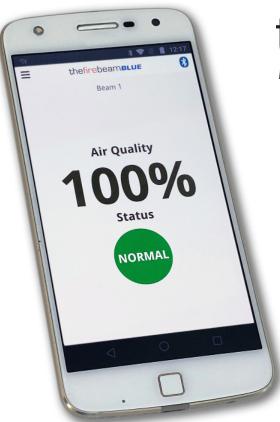

#### thefirebeam**BLUE**™

With this our latest self aligning motorised beam you no longer need a controller for each beam head

Our **App** based beam will let you commission and control **every firebeam**in every building you ever visit with your phone or tablet

### Using the fire beam **BLUE**

with a phone or tablet lets you do everything you would with a controller

#### but is easier and more intuitive to use

You connect to each beam using

Bluetooth other technology

meaning you don't even need a phone signal or

internet connection

Connect to Your chosen beam

Commission your beam