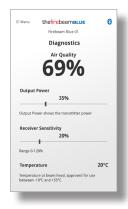

Change the beams modes

Maintain your beam

Adjust and diagnose your beam

Perform a fire test

**Imagine** fitting twenty motorised beams into a building and not having to fit controllers and run cables to them