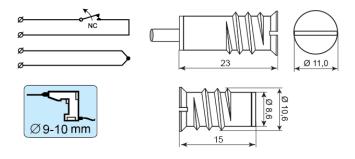

#### **Technical data**

| Installation method           | Recessed mounting                                                                                             |
|-------------------------------|---------------------------------------------------------------------------------------------------------------|
| Contact function              | Normally Closed (NC)                                                                                          |
| Approvals                     | EN 50131-2-6 Grade 2, Class IIIA,<br>VdS G 193514 Class B, INCERT<br>B-582-0013, SBSC 9-199, Class 1/2,<br>FG |
| Contact rating                | 48 VDC / 500 mA / 5 VA                                                                                        |
| Drill diameter mm             | 9-10                                                                                                          |
| Magnet type                   | Neodymium (NdFeB)                                                                                             |
| Mounting on steel             | Only with accessories                                                                                         |
| Make distance (wood) mm       | 19                                                                                                            |
| Make distance (steel) mm      | X                                                                                                             |
| Tamper protection             | Yes                                                                                                           |
| Connection                    | Cable                                                                                                         |
| Housing material              | Metal                                                                                                         |
| Operating temperature range   | -40°C - +70°C                                                                                                 |
| Housing protection class      | IP 67                                                                                                         |
| Contact dimensions (L x Ø) mm | 23 x 11                                                                                                       |
| Magnet dimensions (L x Ø) mm  | 15 x 11                                                                                                       |
| Grade                         | 2                                                                                                             |
|                               |                                                                                                               |