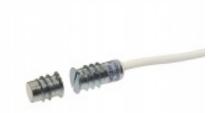

MC 250 is a universal magnetic contact in small format with NC function that can be used in both alarm and access control systems for monitoring e.g. doors and windows against unauthorized opening.

Both the contact and the magnet part are made of Al-alloy and formed in the shape of a threaded screw, which enables easy installation into wood or plastic.