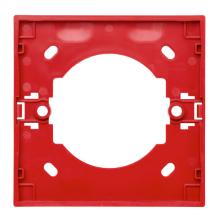

## **Technical specifications**

| Physical        |                                  |   |
|-----------------|----------------------------------|---|
| Colour          | Red (RAL 3028)                   | — |
| Mounting type   | Wall mount                       |   |
| Material (body) | Noryl SE100 (self-extinguishing) |   |
| Environmental   |                                  |   |
| Vandal proof    | No                               | _ |
| Environment     | Indoor                           |   |
| Regulatory      |                                  |   |
| Compliancy      | CE. REACH, RoHS 2, WEFF          |   |