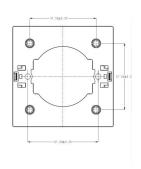

## **Technical specifications**

| Physical        |                                  |   |
|-----------------|----------------------------------|---|
| Colour          | Red (RAL 3028)                   | — |
| Mounting type   | Wall mount                       |   |
| Material (body) | Noryl SE100 (self-extinguishing) |   |
| Environmental   |                                  |   |
| Vandal proof    | No                               | _ |
| Environment     | Indoor                           |   |
| Regulatory      |                                  |   |
| Compliancy      | CE. REACH, RoHS 2, WEFF          |   |