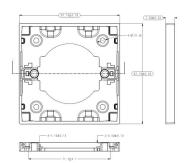

## **Technical specifications**

| Physical        |                                  |   |
|-----------------|----------------------------------|---|
| Colour          | Red (RAL 3028)                   | — |
| Mounting type   | Wall mount                       |   |
| Material (body) | Noryl SE100 (self-extinguishing) |   |
| Environmental   |                                  |   |
| Vandal proof    | No                               | _ |
| Environment     | Indoor                           |   |
| Regulatory      |                                  |   |
| Compliancy      | CE. REACH, RoHS 2, WEFF          |   |