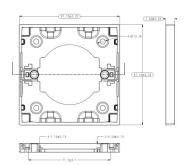

## **Technical specifications**

| Physical        |                                  |  |
|-----------------|----------------------------------|--|
| Colour          | Yellow (RAL 1003)                |  |
| Mounting type   | Wall mount                       |  |
| Material (body) | Noryl SE100 (self-extinguishing) |  |
| Environmental   |                                  |  |
| Vandal proof    | No                               |  |
| Environment     | Indoor                           |  |
| Regulatory      |                                  |  |
| Compliancy      | CE, REACH, RoHS 3, WEEE          |  |