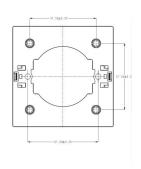

## **Technical specifications**

| Physical        |                                  |  |
|-----------------|----------------------------------|--|
| Colour          | Yellow (RAL 1003)                |  |
| Mounting type   | Wall mount                       |  |
| Material (body) | Noryl SE100 (self-extinguishing) |  |
| Environmental   |                                  |  |
| Vandal proof    | No                               |  |
| Environment     | Indoor                           |  |
| Regulatory      |                                  |  |
| Compliancy      | CE, REACH, RoHS 3, WEEE          |  |